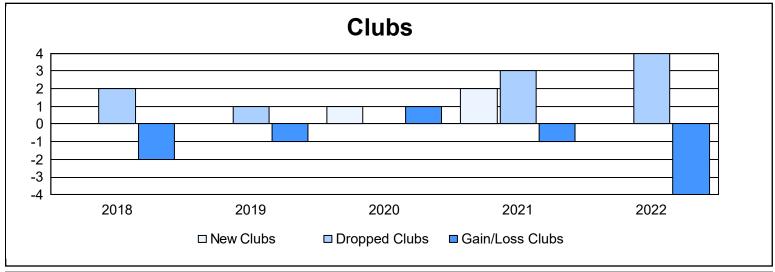

District 103SW As of June 2022 Cumulative

| Year      | New<br>Clubs | Dropped<br>Clubs | Gain/<br>Loss<br>Clubs | New<br>Members | Charter<br>Members | Reinstate<br>Members | Transfer<br>Members | Total<br>Member<br>Added | Total<br>Members<br>Dropped | Gain/<br>Loss<br>Members |
|-----------|--------------|------------------|------------------------|----------------|--------------------|----------------------|---------------------|--------------------------|-----------------------------|--------------------------|
| 2017-2018 | 0            | 2                | -2                     | 132            | 0                  | 4                    | 24                  | 160                      | 264                         | -104                     |
| 2018-2019 | 0            | 1                | -1                     | 136            | 0                  | 11                   | 30                  | 177                      | 223                         | -46                      |
| 2019-2020 | 1            | 0                | 1                      | 98             | 20                 | 4                    | 19                  | 141                      | 202                         | -61                      |
| 2020-2021 | 2            | 3                | -1                     | 43             | 40                 | 8                    | 8                   | 99                       | 193                         | -94                      |
| 2021-2022 | 0            | 4                | -4                     | 132            | 2                  | 3                    | 40                  | 177                      | 204                         | -27                      |
| Average   | 1            | 2                | -1                     | 108            | 12                 | 6                    | 24                  | 151                      | 217                         | -66                      |