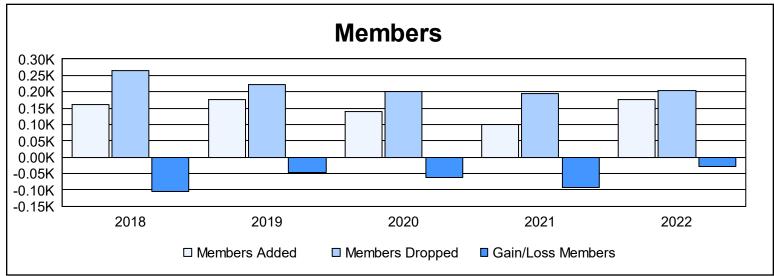

District 103SW As of June 2022 Cumulative

| Year      | New<br>Clubs | Dropped<br>Clubs | Gain/<br>Loss<br>Clubs | New<br>Members | Charter<br>Members | Reinstate<br>Members | Transfer<br>Members | Total<br>Member<br>Added | Total<br>Members<br>Dropped | Gain/<br>Loss<br>Members |
|-----------|--------------|------------------|------------------------|----------------|--------------------|----------------------|---------------------|--------------------------|-----------------------------|--------------------------|
| 2017-2018 | 0            | 2                | -2                     | 132            | 0                  | 4                    | 24                  | 160                      | 264                         | -104                     |
| 2018-2019 | 0            | 1                | -1                     | 136            | 0                  | 11                   | 30                  | 177                      | 223                         | -46                      |
| 2019-2020 | 1            | 0                | 1                      | 98             | 20                 | 4                    | 19                  | 141                      | 202                         | -61                      |
| 2020-2021 | 2            | 3                | -1                     | 43             | 40                 | 8                    | 8                   | 99                       | 193                         | -94                      |
| 2021-2022 | 0            | 4                | -4                     | 132            | 2                  | 3                    | 40                  | 177                      | 204                         | -27                      |
| Average   | 1            | 2                | -1                     | 108            | 12                 | 6                    | 24                  | 151                      | 217                         | -66                      |